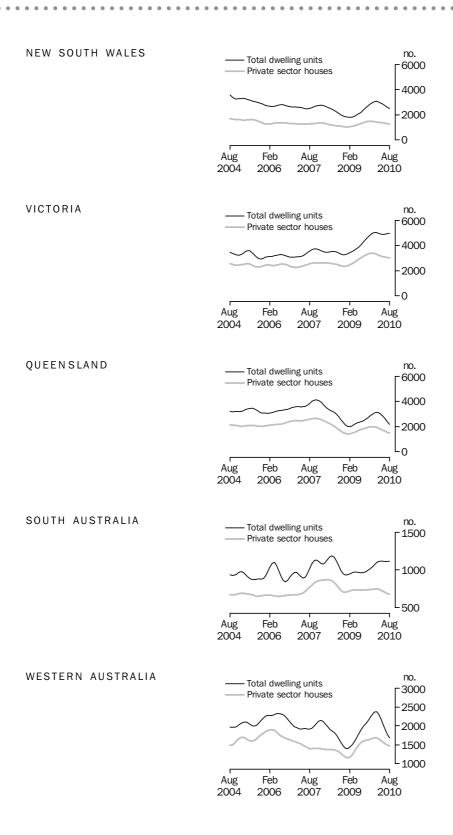

## DWELLING UNITS APPROVED STATES AND TERRITORIES

| SUMMARY COMMENTS                                       | The trend of  | estimate       | for total       | dwelling     | s approv    | ed fell 2   | 2.7% in .   | August 2        | 2010. The       | trend fell |
|--------------------------------------------------------|---------------|----------------|-----------------|--------------|-------------|-------------|-------------|-----------------|-----------------|------------|
|                                                        | New South     | Wales (-       | 3.6%), O        | ueenslan     | d (-8.4%    | ). West     | ern Aus     | -<br>tralia (-' | 5.2%).          |            |
|                                                        | Tasmania (    |                | ,               |              |             | <i>.</i>    |             | <b>`</b>        | · · ·           | insted     |
|                                                        |               |                |                 |              | -           |             |             |                 | •               |            |
|                                                        | terms the e   |                |                 |              |             |             |             |                 |                 |            |
|                                                        | Wales (-16.   | 0%), Vict      | oria (-1.4      | í%) and '    | Fasmania    | a (-10.5    | %), Que     | eensland        | l (+0.9%).      | South      |
|                                                        | Australia (-  | +11.2%) :      | and West        | tern Aust    | ralia (+0   | 0.9%) al    | ll showe    | ed increa       | ases this m     | ionth.     |
|                                                        | The trend of  | estimate       | for priva       | te sector    | houses      | approve     | ed fell 1   | .8% this        | month. A        | ll states  |
|                                                        | experience    | d falls wi     | th Queer        | nsland (-    | 3.9%) be    | ing the     | largest.    |                 |                 |            |
|                                                        |               |                |                 | • • • • • •  |             |             |             |                 |                 |            |
|                                                        | NSW           | Vic.           | Qld             | SA           | WA          | Tas.        | NT          | ACT             | Aust.           |            |
|                                                        |               | ORIG           | • • • • • • • • |              |             |             | • • • • • • |                 |                 |            |
|                                                        |               | UNIG           | INAL            |              |             |             |             |                 |                 |            |
| Dwelling units approved<br>Private sector houses (no.) | 1 321         | 3 203          | 1 606           | 723          | 1 647       | 176         | 33          | 135             | 8 844           |            |
| Total dwelling units (no.)                             | 2 275         | 5 203<br>5 217 | 2 225           | 1 350        | 1 856       | 257         | 130         | 135             | 0 044<br>13 498 |            |
| Percentage change from previous                        |               |                |                 |              |             |             |             |                 |                 |            |
| Private sector houses (%)                              | -3.1          | -7.5           | -4.0            | -6.0         | 19.1        | -9.3        | -28.3       | -24.6           | -2.5            |            |
| Total dwelling units (%)                               | -27.5         | -11.3          | 2.9             | 18.3         | 2.3         | -17.6       | -44.2       | -47.2           | -10.2           |            |
|                                                        |               |                |                 |              |             |             | • • • • • • |                 |                 |            |
|                                                        | SEAS          | ONALL          | r ADJU          | STED         |             |             |             |                 |                 |            |
| Dwelling units approved                                |               |                |                 |              |             |             |             |                 |                 |            |
| Private sector houses (no.)                            | 1 194         | 2 962          | 1 476           | 682          | 1 545       | na          | na          | na              | 8 208           |            |
| Total dwelling units (no.)                             | 2 337         | 5 071          | 2 116           | 1 179        | 1 773       | 249         | na          | na              | 13 049          |            |
| Percentage change from previous                        |               |                | 7.0             |              | 10.0        |             |             |                 |                 |            |
| Private sector houses (%)<br>Total dwelling units (%)  | -7.5<br>-16.0 | -7.7<br>-1.4   | -7.0<br>0.9     | -3.6<br>11.2 | 12.3<br>0.9 | na<br>–10.5 | na<br>na    | na<br>na        | -4.3<br>-4.7    |            |
|                                                        |               |                |                 |              |             |             |             |                 |                 |            |
|                                                        |               | TRE            |                 |              |             |             |             |                 |                 |            |
| Dwelling units approved                                |               |                |                 |              |             |             |             |                 |                 |            |
| Private sector houses (no.)                            | 1 269         | 3 022          | 1 487           | 680          | 1 466       | na          | na          | na              | 8 300           |            |
| Total dwelling units (no.)                             | 2 498         | 4 972          | 2 176           | 1 119        | 1 683       | 256         | 149         | 312             | 13 166          |            |
| Percentage change from previous                        |               |                |                 |              |             |             |             |                 |                 |            |
| Private sector houses (%)<br>Total dwelling units (%)  | -2.3          | -0.4           | -3.9            | -1.2         | -1.7        | na          | na          | na              | -1.8            |            |
|                                                        | -3.6          | 0.8            | -8.4            | 0.7          | -5.2        | -0.1        | 3.9         | -8.0            | -2.7            |            |

na not available

. . . . .

The trend estimate for total number of dwelling units approved in New South Wales fell 3.6% in August 2010 and has fallen for six months. The trend estimate for the number of private sector houses fell 2.3% and has fallen for nine months.

The trend estimate for total number of dwelling units approved in Victoria rose 0.8% in August and is now showing increases for three months. The trend estimate for the number of private sector houses fell 0.4% and has fallen for eight months.

The trend estimate for total number of dwelling units approved in Queensland fell 8.4% in August and has fallen for six consecutive months. The trend estimate for the number of private sector houses fell 3.9% and has fallen for eight months.

The trend estimate for total number of dwelling units approved in South Australia rose 0.7% in August following falls in the previous three months. The trend estimate for the number of private sector houses fell 1.2% and has fallen for six months.

The trend estimate for total number of dwelling units approved in Western Australia fell 5.2% in August and has fallen for six consecutive months. The trend estimate for the number of private sector houses fell 1.7% and has fallen for seven months. NEW RESIDENTIAL BUILDING The trend estimate for the value of new residential building approved fell 1.6% in August 2010 and has fallen for five months.