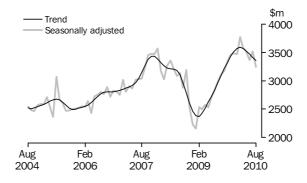

### VALUE OF BUILDING APPROVED

- The trend estimate for the value of total building approved fell 1.8% in August and has fallen for six months. The trend estimates for the value of building approved should be interpreted with caution. See the data notes on page 2 of this publication.
- The seasonally adjusted estimate for the value of total building approved fell 4.2% in August. The seasonally adjusted estimate for the value of new residential building fell 7.8% and the value of residential alterations and additions fell 5.5%. The seasonally adjusted estimate for the value of non-residential building rose 3.1%.