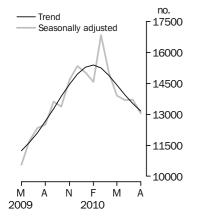

### **Dwelling units approved**

### TOTAL DWELLING UNITS

- The trend estimate for total dwellings approved fell 2.7% in August 2010 and is showing falls for six months.
- The seasonally adjusted estimate for total dwellings approved fell 4.7% following a rise in the previous month.