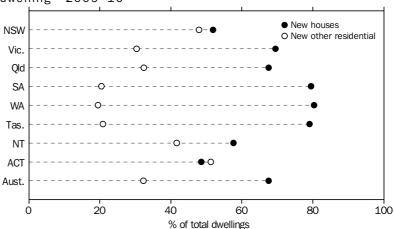

### DWELLING UNITS APPROVED BY TYPE OF DWELLING 2009-10

#### SUMMARY COMMENT

The estimated number of dwelling units approved in Australia rose from 133,088 in 2008-09 to 170,410 in 2009-10, a rise of 28.0%. Of the estimate of total dwelling units approved in 2009-10, 114,790 (67.4%) were new houses whereas in 2008-09 houses accounted for 70.5% of dwelling units approved. The proportion of total new other residential building rose from 28.7% in 2008-09 to 32.2% in 2009-10, driven by rising proportions in New South Wales and Victoria, which rose from 42.2% to 47.5% and 26.3% to 30.3% respectively.