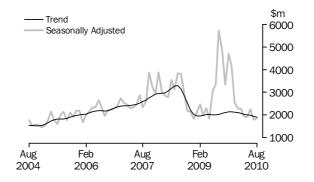

### VALUE OF BUILDING APPROVED

- The trend estimate for the value of total building approved fell 1.8% in August and has fallen for six months. The trend estimates for the value of building approved should be interpreted with caution. See the data notes on page 2 of this publication.
- The seasonally adjusted estimate for the value of total building approved fell 4.2% in August. The seasonally adjusted estimate for the value of new residential building fell 7.8% and the value of residential alterations and additions fell 5.5%. The seasonally adjusted estimate for the value of non-residential building rose 3.1%.