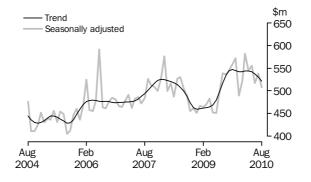

### VALUE OF BUILDING APPROVED

- The trend estimate for the value of total building approved fell 1.8% in August and has fallen for six months. The trend estimates for the value of building approved should be interpreted with caution. See the data notes on page 2 of this publication.
- The seasonally adjusted estimate for the value of total building approved fell 4.2% in August. The seasonally adjusted estimate for the value of new residential building fell 7.8% and the value of residential alterations and additions fell 5.5%. The seasonally adjusted estimate for the value of non-residential building rose 3.1%.