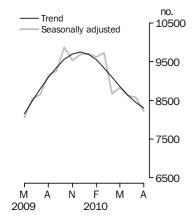

#### **Private sector houses approved**

### PRIVATE SECTOR HOUSES

- The trend estimate for private sector houses approved fell 1.8% in August and has fallen for eight months.
- The seasonally adjusted estimate for private sector houses approved fell 4.3% and has fallen for three months.