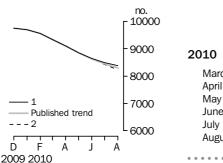

#### **Private sector houses approved**

### PRIVATE SECTOR HOUSES

- The trend estimate for private sector houses approved fell 1.8% in August and has fallen for eight months.
- The seasonally adjusted estimate for private sector houses approved fell 4.3% and has fallen for three months.